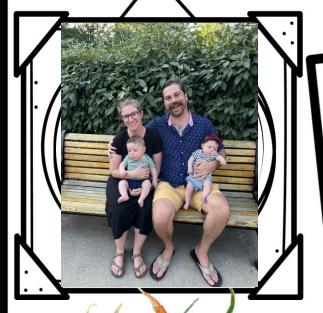

## MEQUIE TEQUIE

Hi there, I'm Abby Arndt your child's kindergarten teacher for the 2022-2023 school year.

This is my 6th year teaching at Wason School and my 10th year teaching. I have a Bachelor's degree in Elementary Education from Rockhurst University. I have taught 6 years in 2nd grade, 2 years in 1st grade and this is my 2nd year in kindergarten.

I love working with students and help them reach their full potential. I like to help build confidence and curiosity into my lessons. My class is very hands-on and full of project-based learning.

When I am not at school, I am spending time with my husband, I an and our twins, Fritz and Ramona. I

 also tend to my many house plants and making woven wall hangings.